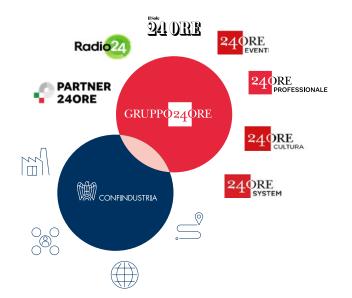

#### Partner of the initiative

Sole 24 Ore and Confindustria are the partners of the project, which aims to enhance the excellence of Italian companies, that guarantee authority and reputation to the initiative and provide, through their respective channels, visibility to the certificated enterprises.

#### Promotion and visibility

The Project is promoted through some initiatives on the Italian territory and during event or mission organised by Confindustria

The multimedia and multi channel nature of 240re Group ensure constant visibility to the initiative and enhance the recognizability of the certification mark

The certified companies obtain visibility through a peculiar media-mix provided by 24 Ore Group and Confindustria

24 Ore Group and Confindustria involves the companies in their initiatives organized by their respective Networks