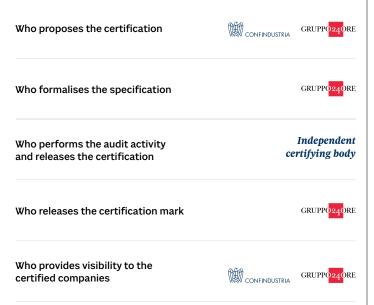

#### **Certification model**

The certification falls within the framework of private certification, based on a technical specification from Sole 24 Ore, checked through the audit activity carried out by an independent certification body

# Private certification issued by an independent certifying body.

The certification lasts **two years** and upon expiration it involves renewal through a new audit